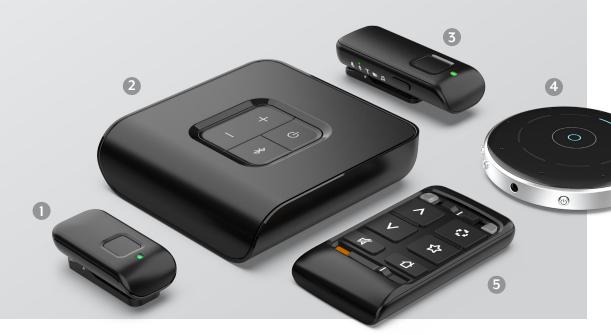

# Reconnect with what matters most

Sleek, wireless accessories stream the sounds you love directly to your Livio Edge AI hearing aids. Enjoy your favorite music, TV shows and phone calls with excellent sound quality.

#### 1. Mini Remote Microphone

Enjoy one-on-one conversations in noisy environments by clipping it to your conversation partner's clothing.

#### 2. TV Streamer

Easily stream audio from your TV or other electronic audio source directly to your hearing aids.

#### 3. Remote Microphone +

Enables easy audio streaming and one-on-one conversations in noisy environments.

#### 4. Table Microphone

Make group settings easy with eight built-in microphones that stream the primary speaker's voice to your hearing aids.

#### 5. Remote

Easily control memory and volume, mute your hearing aids and turn other special features on and off.

Livio, Healthable, Thrive, the Thrive logo, Thrive Care, the Thrive Care logo and the Starkey logo are trademarks of Starkey Laboratories, Inc.