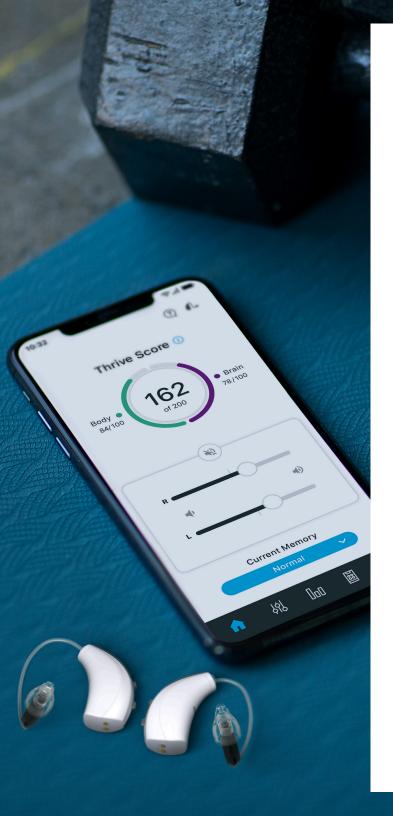

#### Easy personalized control

The Thrive Hearing Control app works seamlessly with Livio Edge AI to give you complete control of your hearing aids. Change settings easily, quickly adjust volume, create customized memories and stream music or phone calls with the touch of a button.

# And that's just the beginning

The Thrive Hearing Control app delivers many powerful features that are easy to use and will help you manage your health and access useful information.

For the people who care about you

# Maintain your independence

Thrive Care provides peace of mind to those you choose to share information with while helping you feel confident and independent.

With Thrive Care, you can share helpful information like your physical activity, hearing aid usage, and social engagement with pre-selected people. You decide what to share from your Thrive Hearing Control app. Exclusive to Livio Edge AI hearing aids.