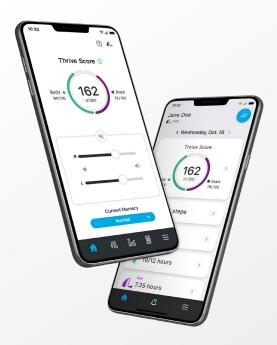

#### Easy personalized control

The Thrive Hearing Control app works seamlessly with Livio Edge AI to give you complete control of your hearing aids. Change settings easily, quickly adjust volume, create customized memories and stream music or phone calls with the touch of a button.

# And that's just the beginning

The Thrive Hearing Control app delivers many powerful features that are easy to use and will help you manage your health and access useful information.

For the people who care about you

# Maintain your independence

Thrive Care provides peace of mind to those you choose to share information with while helping you feel confident and independent.

With Thrive Care, you can share helpful information like your physical activity, hearing aid usage, and social engagement with pre-selected people. You decide what to share from your Thrive Hearing Control app. Exclusive to Livio Edge AI hearing aids.